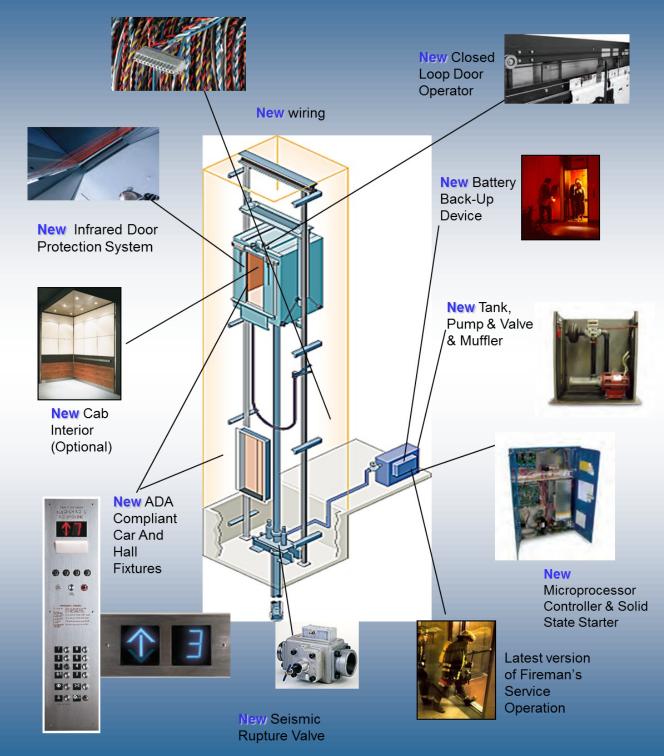

# WHY MODERNIZE? STANDARD MODERNIZATION PACKAGE

Elevators are among the most visible and highly utilized assets in buildings today. They are the one system that tenants directly interact with. Their performance is part of the facility and heavily influences the quality of the building as perceived by its tenants and

visitors.

Amtech Elevator Services combines expertise in engineering and technology for the design and management of vertical transportation systems, including high rise elevators,

commercial elevators, freight elevators,

escalators and moving walkways. Our

comprehensive services have been developed over our 150+ years of experience. This has led to the development of systematic

processes to ensure seamless implementation from contact documents to field performance.

Amtech Elevator will...

- Custom design a comprehensive modernization package
- Utilize the very best modern technology to increase elevator safety, efficiency, and reliability
- Install equipment designed specifically for your building's long-term flexibility
- Increase savings by decreasing costs in operational maintenance budgets